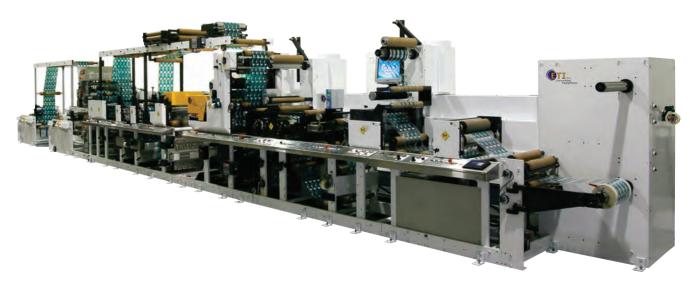

#### THE COHESIO TECHNOLOGY

Convert and print, or print and convert, or just convert or just print. This is what the Cohesio is. Self-computerized, multi-functional printing and coating equipment provides you the choice of converting pressure sensitive material and/or printing labels in one pass. This proven advance technology is simple and versatile. Features such as servo motor driven, inline coat weight measurement, auto peel-off, sliding cassette, self aligning pressure setting systems, horizontal diecutting, and automatic registration control are all part of the Cohesio technology. Additionally, its user-friendly design enables you to enjoy these features even more. Think outside the box and join the hundreds of worldwide customers who benefit from this unique technology. Let us demonstrate for you how much savings you will benefit from by adopting this advances technology.