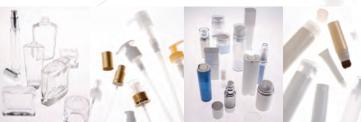

#### Products:

- IN-STOCK 5-LAYER CO-EX TUBES from 7.5ml through 280ml
- CUSTOM TUBES of all sizes with a wide range of applicators including airless pumps
- AIRLESS BOTTLES acrylics, SAN and PP materials)
- LOTION BOTTLES (acrylics, SAN, PP, aluminum, HDPE and PET materials)
- JARS (acrylics, SAN, PP, Aluminum, HDPE, PET
- GLASS BOTTLES and JARS
- Fine mist **SPRAYERS**, lotion and fragrance **PUMPS**
- Compacts, lipsticks, mascara and eye liner CONTAINERS
- Full range of plastic and aluminum CLOSURES
- Wide range of in STOCK MOLDS as well as affordable custom mold options