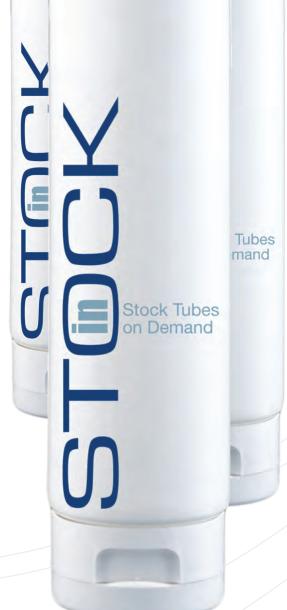

#### Products:

- IN-STOCK 5-LAYER CO-EX TUBES from 7.5ml through 280ml
- CUSTOM TUBES of all sizes with a wide range of applicators including airless pumps
- AIRLESS BOTTLES acrylics, SAN and PP materials)
- LOTION BOTTLES (acrylics, SAN, PP, aluminum, HDPE and PET materials)
- JARS (acrylics, SAN, PP, Aluminum, HDPE, PET
- GLASS BOTTLES and JARS
- Fine mist **SPRAYERS**, lotion and fragrance **PUMPS**
- Compacts, lipsticks, mascara and eye liner CONTAINERS
- Full range of plastic and aluminum CLOSURES
- Wide range of in STOCK MOLDS as well as affordable custom mold options