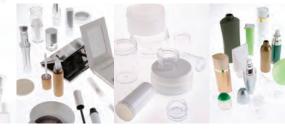

#### Products:

- IN-STOCK 5-LAYER CO-EX TUBES from 7.5ml through 280ml
- CUSTOM TUBES of all sizes with a wide range of applicators including airless pumps
- AIRLESS BOTTLES acrylics, SAN and PP materials)
- LOTION BOTTLES (acrylics, SAN, PP, aluminum, HDPE and PET materials)
- JARS (acrylics, SAN, PP, Aluminum, HDPE, PET
- GLASS BOTTLES and JARS
- Fine mist **SPRAYERS**, lotion and fragrance **PUMPS**
- Compacts, lipsticks, mascara and eye liner CONTAINERS
- Full range of plastic and aluminum CLOSURES
- Wide range of in STOCK MOLDS as well as affordable custom mold options