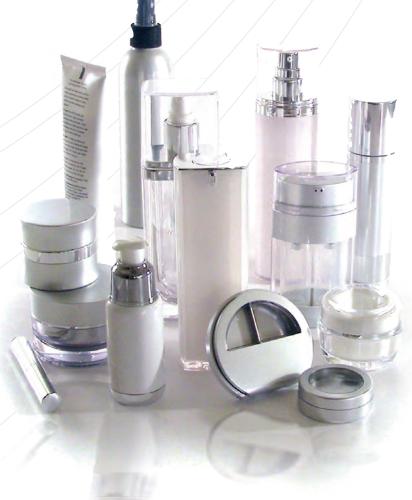

#### Products:

- IN-STOCK 5-LAYER CO-EX TUBES from 7.5ml through 280ml
- CUSTOM TUBES of all sizes with a wide range of applicators including airless pumps
- AIRLESS BOTTLES acrylics, SAN and PP materials)
- LOTION BOTTLES (acrylics, SAN, PP, aluminum, HDPE and PET materials)
- JARS (acrylics, SAN, PP, Aluminum, HDPE, PET
- GLASS BOTTLES and JARS
- Fine mist **SPRAYERS**, lotion and fragrance **PUMPS**
- Compacts, lipsticks, mascara and eye liner CONTAINERS
- Full range of plastic and aluminum CLOSURES
- Wide range of in STOCK MOLDS as well as affordable custom mold options